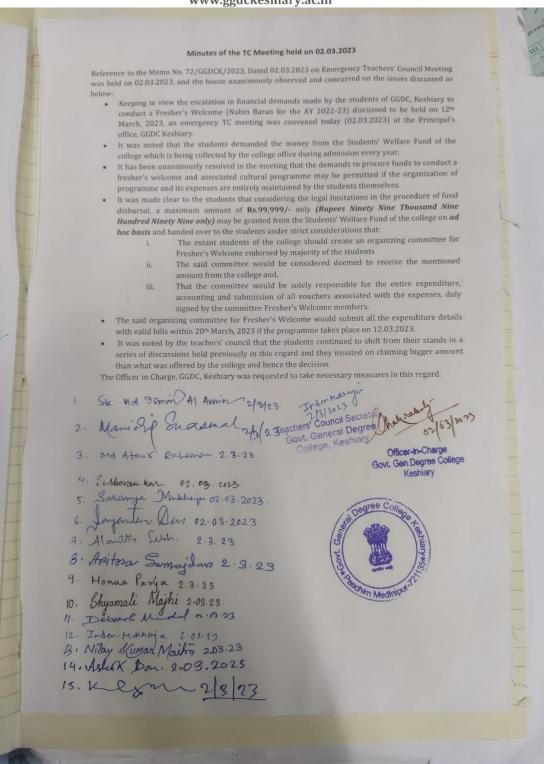

rt of this college to act as theory examination centre and it might generate examination related management disorder/failure. In this accord, the house unanimously decided that the college should immediately inform the Controller of Examinations, Vidyasagar University regarding the constrains to honour the discussed University Assignment and request his good office on relocating the examination venue of VS Mahavidlaya from Government General Degree College, Keshiary. Moreover, the TC suggested that same such assignments in future should only be honoured as and when the strength of the non-teaching staff improves.





### **GOVERNMENT GENERAL DEGREE COLLEGE, KESHIARY**

At.-Telipukur : P.O.- Tilaboni Mahisamura : P.S.- Keshiary
Dist- Paschim Medinipur : PIN-721135

www.ggdckeshiary.ac.in







### GOVERNMENT GENERAL DEGREE COLLEGE, KESHIARY

At.-Telipukur : P.O.- Tilaboni Mahisamura : P.S.- Keshiary
Dist- Paschim Medinipur : PIN-721135
www.ggdckeshiary.ac.in

#### Photograph of list of Members of IOAC

#### Member of IQAC

| SL No.              | Position                                        | Name, Designation, Affiliation                                                                                                      | Profile picture |
|---------------------|-------------------------------------------------|-------------------------------------------------------------------------------------------------------------------------------------|-----------------|
| 1                   | Chairperson: Head of the Institution            | Dr. Sudipta Chakraborty; Officer-i