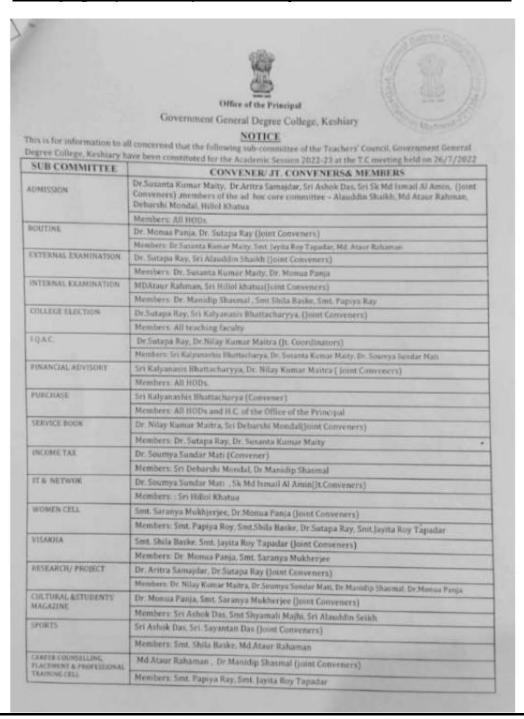

#### Photograph of the list of Members of Teachers' Council 2022-23

#### Government General Degree College, Keshiary

This is for information to all concerned that the following sub-committees of the Teachers' Council, Government General Degree College, Keshiary have been reformed for the Academic Session 2017-18 at the extended T.C meeting held on 27th November, 2017.