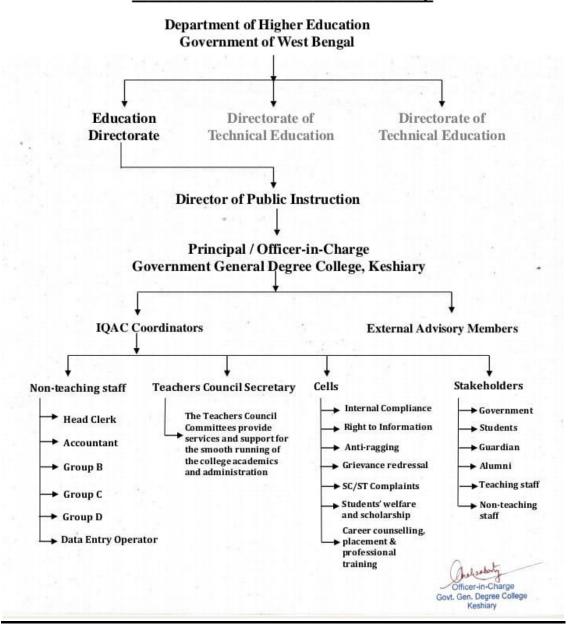

erceived goal. This holistic approach intends to shape the young minds by widening the vista of exposure of the students beyond the standard limitations of the syllabi through active involvement in cultural meets, debates, competitions, games and sports, social services, etc. The institution leaves no stone unturned to contribute to the building of our nation by providing every opportunity to its students and other stakeholders, a teaching-learning ethos which is value-based and self-introspective in nature, fit for meeting the challenges of the modern world.





### **GOVERNMENT GENERAL DEGREE COLLEGE, KESHIARY**

At.-Telipukur : P.O.- Tilaboni Mahisamura : P.S.- Keshiary Dist- Paschim Medinipur : PIN-721135

#### **Photograph of Organogram**

#### Structure of the Administrative Setup







### **GOVERNMENT GENERAL DEGREE COLLEGE, KESHIARY**

At.-Telipukur : P.O.- Tilaboni Mahisamura : P.S.- Keshiary
Dist- Paschim Medinipur : PIN-721135
www.ggdckeshiary.ac.in

#### Photograph of list of Members of Administrative Committee

| 0,5