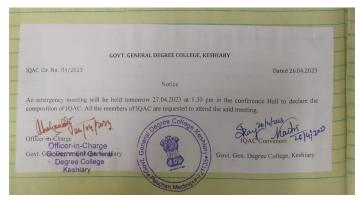

#### Formation of IOAC Committee

11/8/2017 According to the T.C meeting held on 10.08.2017

provisional IGAC is formed as below 
Convenor - Nilay Kr. Moitra, Assistant Professor of Botany

Member - Kaljanasish Bhatlacharya, Assistant Professor of Pol. sc. Dor Sutapa Ray is coopted as member on 27.18.2017.